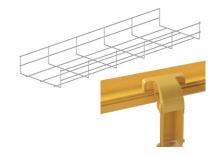

#### Other PRODUCTS

- Seismic-proof System for RACK
- Fiber Cable Duct
- Wire Mesh Tray
- **RACK Cage for IDC**
- **KVM Switch**

" Since 1990" Established as Korea's first specialized company in RACK Cabinet. The history of the POS is synonymous with the history of RACK Cabinet in Korea.

Category

- Cable KVM Desktop KVM
- Rack Mount KVM
- LCD KVM
   IP KVM SWITCH

Spec.

2 PORT / 4 PORT / 8 PORT / 16 PORT

Manufacturer ATEN. ALTUSEN

**KVM Switch** 

Fiber Cable Ducts and Wire Mesh Cable Trays are high-quality products that have passed international certification tests, such as UL, CE, etc.

Fiber Cable Duct & Wire Mesh Cable Tray

**IDC RACK Cage** 

Smart Containment – Cold