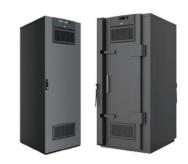

## **Smart RACK**

Racks used in IDCs are categorized into server rack, network rack and patch rack, depending on their usage. P707 RACK is an innovative product that features its contemporary design for modern IT environments with its seismic proof functions. Also, the lighting alarm and monitoring system duly provides preemptive protection and convenience for operators.

Cooling RACK is a superb operation and management solution that perfectly protects its internal systems even in harsh and inadequate external environments. Its environment monitoring system also enables remote supervision, which provides operational convenience by enabling precise system failure prediction and preemptive action.