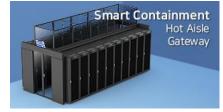

Smart PDU - DIN

Smart Containment System is a solution for cooling energy savings of IDCs. With its Gateway System, the product provides comprehensive management of conditions and power status of racks within the Smart Containment with an automatic door connected to a firefighting system.

The Gateway System is a comprehensive solution that enables a sufficient management of conditions and power status of racks within the Containment.

Smart Containment – Hot