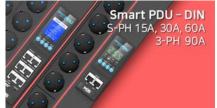

Smart PDU - IEC

Smart PDU is a power distribution equipment installed in a rack. Smart PDU of the POS is an innovative product that allows operators to monitor current, voltage, power, internal temperature, and humidity of a rack through the front display and remotely control the system of PDUs and racks, respectively.

Smart PDU - DIN

Smart Containment System is a solution for cooling energy savings of IDCs. With its Gateway System, the product provides comprehensive management of conditions and power status of racks within the Smart Containment with an automatic door connected to a firefighting system.