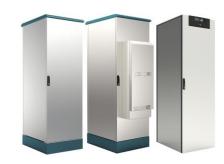

Smart PDU - DIN

Smart Containment System is a solution for cooling energy savings of IDCs. With its Gateway System, the product provides comprehensive management of conditions and power status of racks within the Smart Containment with an automatic door connected to a firefighting system.

The Gateway System is a comprehensive solution that enables a sufficient management of conditions and power status of racks within the Containment.

Smart Containment – Hot

# **Containment / Others**

As a device that enables users to control

Smart Containment System is a solution for cooling energy savings of IDCs. With its Gateway System, the product provides comprehensive management of conditions and power status of racks within the Smart Containment with an automatic Door connected to a firefighting system.

The Gateway System is a comprehensive solution that enables a sufficient management of conditions and power status of racks within the Containment.

multiple computers with a single console equipped with a monitor, keyboard and mouse, KVM Switch is used in Co-Location Rooms in IDCs and other locations where multiple number of PCs or servers are used. The product is compatible with various OSs and enables users to control up to 512 servers or PCs via one single console, reducing costs to secure sufficient size of area to set up a control zone. In addition, IP KVM is operated independently of other operating systems, allowing users to manage control systems remotely.