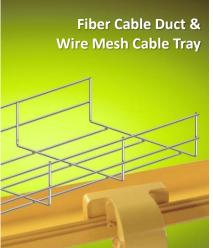

#### Other PRODUCTS

- Seismic-proof System for RACK
- Fiber Cable Duct
- Wire Mesh Tray
- **RACK Cage for IDC**
- **KVM Switch**

" Since 1990" Established as Korea's first specialized company in RACK Cabinet. The history of the POS is synonymous with the history of RACK Cabinet in Korea.

Category

- Cable KVM Desktop KVM
- Rack Mount KVM
- LCD KVM
   IP KVM SWITCH

Spec.

2 PORT / 4 PORT / 8 PORT / 16 PORT

Manufacturer ATEN. ALTUSEN

**KVM Switch** 

Fiber Cable Ducts and Wire Mesh Cable Trays are high-quality products that have passed international certification tests, such as UL, CE, etc.

Fiber Cable Duct & Wire Mesh Cable Tray

**IDC RACK Cage** 

Smart Containment – Cold