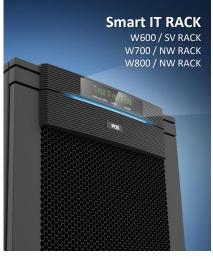

## **Smart RACK**

Racks used in IDCs are categorized into server rack, network rack and patch rack, depending on their usage. P707 RACK is an innovative product that features its contemporary design for modern IT environments with its seismic proof functions. Also, the lighting alarm and monitoring system duly provides preemptive protection and convenience for operators.

**Smart IT RACK** 

Smart ID RACK (Industrial)

EMP/ EMC RACK

**Cooling RACK** 