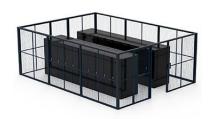

#### ■ Smart CONTAINMENT

- Hot Aisle Containment
- Cold Aisle Containment
- Gateway Unit

Smart PDU - DIN

Smart Containment System is a solution for cooling energy savings of IDCs. With its Gateway System, the product provides comprehensive management of conditions and power status of racks within the Smart Containment with an automatic door connected to a firefighting system.

The Gateway System is a comprehensive solution that enables a sufficient management of conditions and power status of racks within the Containment.

Smart Containment – Hot

# **Containment / Others**

As a device that enables users to control

Smart Containment System is a solution for cooling energy savings of IDCs. With its Gateway System, the product provides comprehensive management of conditions and power status of racks within the Smart Containment with an automatic Door connected to a firefighting system.

The Gateway System is a comprehensive solution that enables a sufficient management of conditions and power status of racks within the Containment.

multiple computers with a single console equipped with a monitor, keyboard and mouse, KVM Switch is used in Co-Location Rooms in IDCs and other locations where multiple number of PCs or servers are used. The product is compatible with various OSs and enables users to control up to 512 servers or PCs via one single console, reducing costs to secure sufficient size of area to set up a control zone. In addition, IP KVM is operated independently of other operating systems, allowing users to manage control systems remotely.