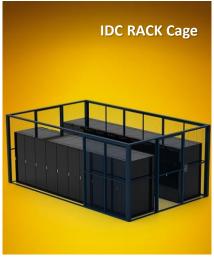

#### Other PRODUCTS

- Seismic-proof System for RACK
- Fiber Cable Duct
- Wire Mesh Tray
- **RACK Cage for IDC**
- **KVM Switch**

" Since 1990" Established as Korea's first specialized company in RACK Cabinet. The history of the POS is synonymous with the history of RACK Cabinet in Korea.

RACK Cage for IDCs is a solution for setting up control zones within a secure zone, helping to ensure that all systems within the control zones are safely managed and protected from any external physical damages. This product will perfectly protect the company's reputation from accidents such as personal information leakage.

Fiber Cable Duct & Wire Mesh Cable Tray

**IDC RACK Cage** 

Smart Containment – Cold