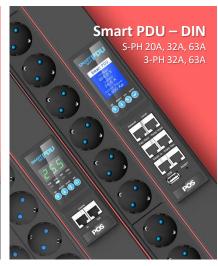

### ■ Smart PDU (Power Distribution Unit)

- IEC Outlet: Single Phase AC220V/100V 20A, 30A, 60A
- DIN Outlet: Single Phase AC220V/100V 20A, 30A, 60A
- IEC Outlet: 3-Phase AC220V/380V 30A, AC100V/220V 30A
- DIN Outlet: 3-Phase AC220V/380V 30A, AC100V/220V 30A

Military RACK

Smart PDU is a power distribution equipment installed in a rack. Smart PDU of the POS is an innovative product that allows operators to monitor current, voltage, power, internal temperature, and humidity of a rack through the front display and remotely control the system of PDUs and racks, respectively.

Smart PDU - DIN

Smart Containment System is a solution for cooling energy savings of IDCs. With its Gateway System, the product provides comprehensive management of conditions and power status of racks within the Smart Containment with an automatic door connected to a firefighting system.