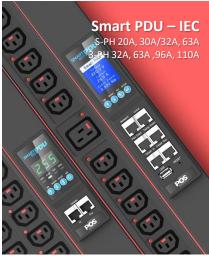

### ■ Smart PDU (Power Distribution Unit)

- IEC Outlet: Single Phase AC220V/100V 20A, 30A, 60A
- DIN Outlet: Single Phase AC220V/100V 20A, 30A, 60A
- IEC Outlet: 3-Phase AC220V/380V 30A, AC100V/220V 30A
- DIN Outlet: 3-Phase AC220V/380V 30A, AC100V/220V 30A

Military RACK

Smart PDU is a power distribution equipment installed in a rack. Smart PDU of the POS is an innovative product that allows operators to monitor current, voltage, power, internal temperature, and humidity of a rack through the front display and remotely control the system of PDUs and racks, respectively.

Smart PDU - IEC

Smart PDU is a power distribution equipment installed in a rack. Smart PDU of the POS is an innovative product that allows operators to monitor current, voltage, power, internal temperature, and humidity of a rack through the front display and remotely control the system of PDUs and racks, respectively.