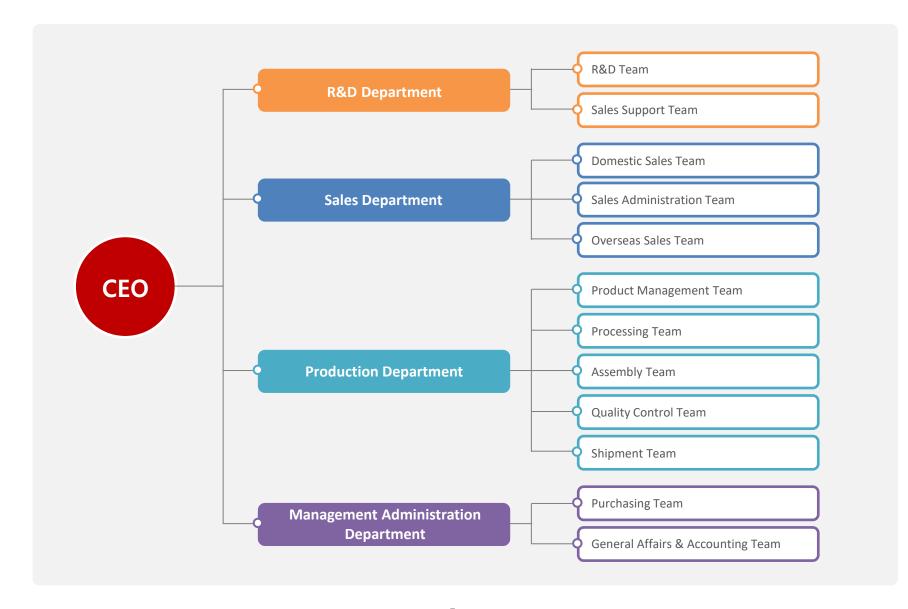

rt Rack & RDLI) at Japan's Interen Tokyo 2024                                                                                                                                                                                                                                               |
| Present | <ul> <li>Silver Award in the "Best of Show Award" for the "ShowNet Contributor" Division (Smart Rack &amp; PDU) at Japan's Interop Tokyo 2024</li> <li>Acquired CB &amp; PSE Safety Certifiacte for Smart PDU</li> </ul>                                                                                                                                                                                                                                                                                         |







### **Manufacturing Factory Outline**

| _                                 | -                |  |  |
|-----------------------------------|------------------|--|--|
| Category                          | Area (m²)        |  |  |
| Machine-based Processing Line     | 500              |  |  |
| Parts/ Semi-finished Product Line | 500              |  |  |
| Assembly Line #1, #2              | 1000             |  |  |
| PDU Line                          | 2F-500           |  |  |
| Finished Product Line             | 1F-500 / 2F-1324 |  |  |
| Laboratory                        | 50               |  |  |
| Meeting Room                      | 75               |  |  |
| Office                            | 200              |  |  |
| Staff Lounge                      | 250              |  |  |
|