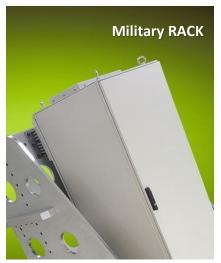

## **Smart PDU / Containment**

Reinforced Rack for Warship: It is a special RACK developed for military ships. The product has passed the National Defense Standard of the Republic of Korea - KDS 5975-4001 and the military standard set by the U.S. Department of Defense - MIL-S-901D Shock, MIL-STD-167-1A Vibration, MIL-STD-461D EMI Shield and MIL-STD-810E Environment.

Military RACK

Smart PDU is a power distribution equipment installed in a rack. Smart PDU of the POS is an innovative product that allows operators to monitor current, voltage, power, internal temperature, and humidity of a rack through the front display and remotely control the system of PDUs and racks, respectively.