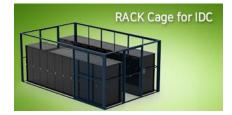

RACK Cage for IDCs is a solution for setting up control zones within a secure zone, helping to ensure that all systems within the control zones are safely managed and protected from any external physical damages. This product will perfectly protect the company's reputation from accidents such as personal information leakage.

Fiber Cable Duct & Wire Mesh Cable Tray

**IDC RACK Cage** 

Smart Containment – Cold