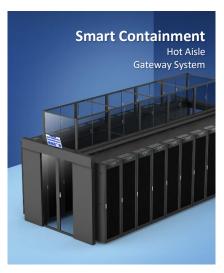

Smart PDU - DIN

Smart Containment System is a solution for cooling energy savings of IDCs. With its Gateway System, the product provides comprehensive management of conditions and power status of racks within the Smart Containment with an automatic door connected to a firefighting system.

The Gateway System is a comprehensive solution that enables a sufficient management of conditions and power status of racks within the Containment.

Smart Containment – Hot