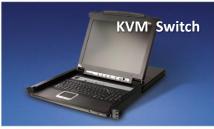

The Gateway System is a comprehensive solution that enables a sufficient management of conditions and power status of racks within the Containment.

multiple computers with a single console equipped with a monitor, keyboard and mouse, KVM Switch is used in Co-Location Rooms in IDCs and other locations where multiple number of PCs or servers are used. The product is compatible with various OSs and enables users to control up to 512 servers or PCs via one single console, reducing costs to secure sufficient size of area to set up a control zone. In addition, IP KVM is operated independently of other operating systems, allowing users to manage control systems remotely.

Category

- Cable KVM Desktop KVM
- Rack Mount KVM
- LCD KVM
   IP KVM SWITCH

Spec.

2 PORT / 4 PORT / 8 PORT / 16 PORT

Manufacturer ATEN. ALTUSEN

**KVM Switch** 

Fiber Cable Ducts and Wire Mesh Cable Trays are high-quality products that have passed international certification tests, such as UL, CE, etc.