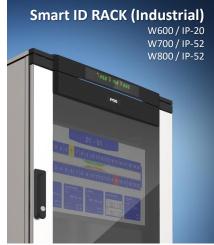

Smart ID RACK (Industrial) is an innovative product that combines smart design which provides modernized power distribution and FA environments with ease of use and seismic proof functions. In addition, the product provides convenient environments to mount parts or equipment with its multi-punching structure that enables users to easily install vertical and horizontal brackets in any location.

**Smart IT RACK** 

Smart ID RACK (Industrial)

EMP/ EMC RACK

**Cooling RACK** 