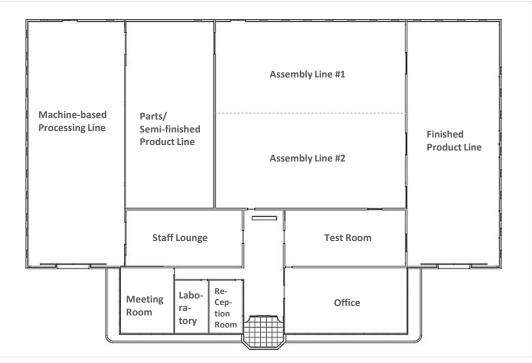

### **Manufacturing Factory Outline**

| _                                 | -                |  |  |
|-----------------------------------|------------------|--|--|
| Category                          | Area (m²)        |  |  |
| Machine-based Processing Line     | 500              |  |  |
| Parts/ Semi-finished Product Line | 500              |  |  |
| Assembly Line #1, #2              | 1000             |  |  |
| PDU Line                          | 2F-500           |  |  |
| Finished Product Line             | 1F-500 / 2F-1324 |  |  |
| Laboratory                        | 50               |  |  |
| Meeting Room                      | 75               |  |  |
| Office                            | 200              |  |  |
| Staff Lounge                      | 250              |  |  |
| Parking Lot and others            | 3000             |  |  |
| Total                             | 7,899            |  |  |

### Manufacturing Factory Floor Plan