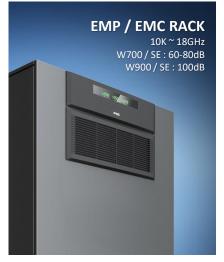

EMP/EMC RACK shields electromagnetic waves so that they do not interfere with the operation or the stability of the system. In addition, the FAN system automatically operates according to set internal temperature, providing an optimal environment for system operation.