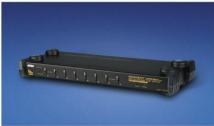

The Gateway System is a comprehensive solution that enables a sufficient management of conditions and power status of racks within the Containment.

multiple computers with a single console equipped with a monitor, keyboard and mouse, KVM Switch is used in Co-Location Rooms in IDCs and other locations where multiple number of PCs or servers are used. The product is compatible with various OSs and enables users to control up to 512 servers or PCs via one single console, reducing costs to secure sufficient size of area to set up a control zone. In addition, IP KVM is operated independently of other operating systems, allowing users to manage control systems remotely.

Category

- Cable KVM Desktop KVM
- Rack Mount KVM
- LCD KVM
   IP KVM SWITCH

Spec.

2 PORT / 4 PORT / 8 PORT / 16 PORT

Manufacturer ATEN. ALTUSEN

**KVM Switch** 

Fiber Cable Ducts and Wire Mesh Cable Trays are high-quality products that have passed international certification tests, such as UL, CE, etc.