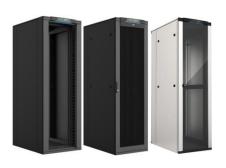

## **Smart RACK**

Racks used in IDCs are categorized into server rack, network rack and patch rack, depending on their usage. P707 RACK is an innovative product that features its contemporary design for modern IT environments with its seismic proof functions. Also, the lighting alarm and monitoring system duly provides preemptive protection and convenience for operators.