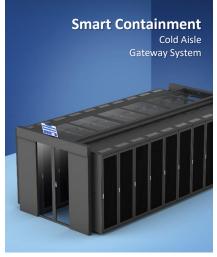

# **Containment / Others**

As a device that enables users to control

Smart Containment System is a solution for cooling energy savings of IDCs. With its Gateway System, the product provides comprehensive management of conditions and power status of racks within the Smart Containment with an automatic Door connected to a firefighting system.

The Gateway System is a comprehensive solution that enables a sufficient management of conditions and power status of racks within the Containment.

multiple computers with a single console equipped with a monitor, keyboard and mouse, KVM Switch is used in Co-Location Rooms in IDCs and other locations where multiple number of PCs or servers are used. The product is compatible with various OSs and enables users to control up to 512 servers or PCs via one single console, reducing costs to secure sufficient size of area to set up a control zone. In addition, IP KVM is operated independently of other operating systems, allowing users to manage control systems remotely.

Fiber Cable Duct & Wire Mesh Cable Tray

**IDC RACK Cage** 

Smart Containment – Cold