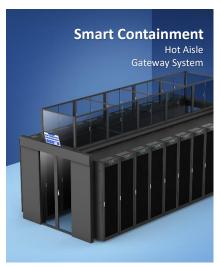

Smart PDU - DIN

Smart Containment System is a solution for cooling energy savings of IDCs. With its Gateway System, the product provides comprehensive management of conditions and power status of racks within the Smart Containment with an automatic door connected to a firefighting system.

The Gateway System is a comprehensive solution that enables a sufficient management of conditions and power status of racks within the Containment.

Smart Containment – Hot