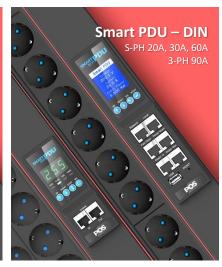

Military RACK

Smart PDU is a power distribution equipment installed in a rack. Smart PDU of the POS is an innovative product that allows operators to monitor current, voltage, power, internal temperature, and humidity of a rack through the front display and remotely control the system of PDUs and racks, respectively.

Smart PDU - DIN

Smart Containment System is a solution for cooling energy savings of IDCs. With its Gateway System, the product provides comprehensive management of conditions and power status of racks within the Smart Containment with an automatic door connected to a firefighting system.