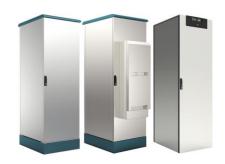

#### Smart RACK Cabinet

- Telecommunication
  - IT Server & Network RACK, Patch RACK / Seismic Proof
- Industrial
- Power Supply / Distribution & FA RACK / IP-31
- EMP, IP, MIL SPEC
- EMP/EMC RACK / 14KHz~ 18GHz: 60~100dB
- IP RACK / IP55~66 Indoor, Outdoor
- Military RACK / Reinforced RACK for Military Ships and Submarines

## **Smart RACK**

Racks used in IDCs are categorized into server rack, network rack and patch rack, depending on their usage. P707 RACK is an innovative product that features its contemporary design for modern IT environments with its seismic proof functions. Also, the lighting alarm and monitoring system duly provides preemptive protection and convenience for operators.