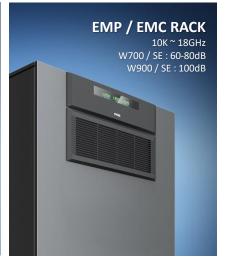

EMP/EMC RACK shields electromagnetic waves so that they do not interfere with the operation or the stability of the system. In addition, the FAN system automatically operates according to set internal temperature, providing an optimal environment for system operation.

**Smart IT RACK** 

Smart ID RACK (Industrial)

**EMP/EMCRACK** 

**Cooling RACK** 