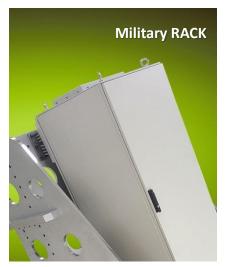

## **Smart PDU / Containment**

Reinforced Rack for Warship: It is a special RACK developed for military ships. The product has passed the National Defense Standard of the Republic of Korea - KDS 5975-4001 and the military standard set by the U.S. Department of Defense - MIL-S-901D Shock, MIL-STD-167-1A Vibration, MIL-STD-461D EMI Shield and MIL-STD-810E Environment.

Military RACK

Smart PDU is a power distribution equipment installed in a rack. Smart PDU of the POS is an innovative product that allows operators to monitor current, voltage, power, internal temperature, and humidity of a rack through the front display and remotely control the system of PDUs and racks, respectively.