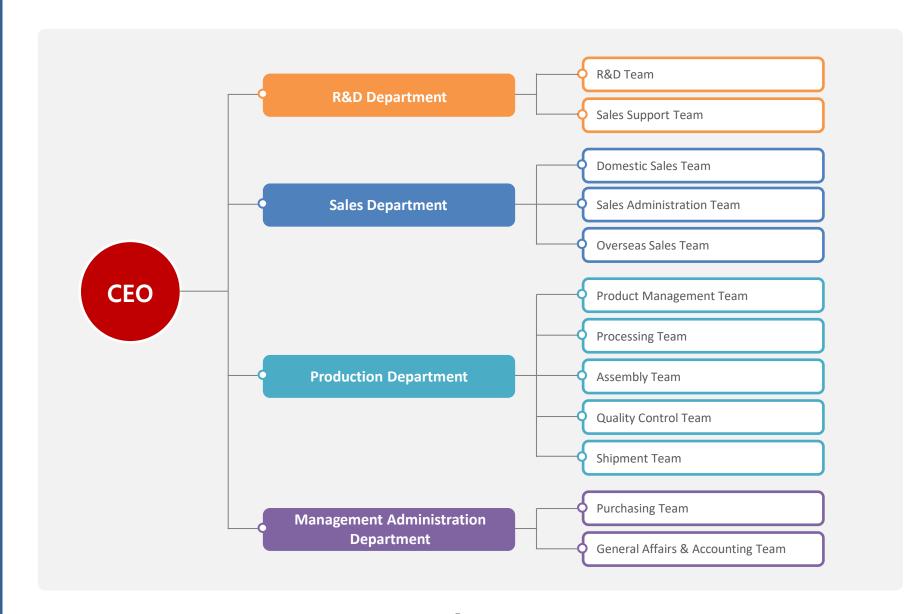

/ 60~100dB)</li> <li>Passed certification test of Reinforced RACK for Warship</li> <li>Relocated to Icheon plant (Completed in November 2015)</li> </ul> |
| 2021 | <ul> <li>Launched Smart RACK PDU (Power Distribution Unit)/ Single &amp; 3-Phase PDU</li> <li>Acquired KC Safety Certificate for Smart PDU</li> </ul>                                                                                                                                                                                                                                                                                                                                                                                                                                                               |

Present

# **Organization Chart**





## **Manufacturing Factory Profile**



### Manufacturing Factory Outline

| Category                          | Area (m²)        |  |  |  |
|-----------------------------------|------------------|--|--|--|
| Machine-based Processing Line     | 500              |  |  |  |
| Parts/ Semi-finished Product Line | 500              |  |  |  |
| Assembly Line #1, #2              | 1000             |  |  |  |
| PDU Line                          | 2F-500           |  |  |  |
| Finished Product Line             | 1F-500 / 2F-1324 |  |  |  |
| Laboratory                        | 50               |  |  |  |
| Meeting Room                      | 75               |  |  |  |
| Office                            | 200              |  |  |  |
| Staff Lounge                      | 250              |  |  |