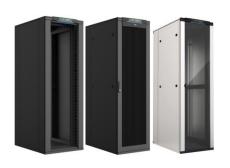

## **Smart RACK**

Racks used in IDCs are categorized into server rack, network rack and patch rack, depending on their usage. P707 RACK is an innovative product that features its contemporary design for modern IT environments with its seismic proof functions. Also, the lighting alarm and monitoring system duly provides preemptive protection and convenience for operators.