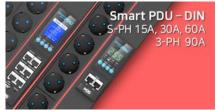

#### ■ Smart PDU (Power Distribution Unit)

- IEC Outlet: Single Phase AC220V/100V 20A, 30A, 60A
- DIN Outlet: Single Phase AC220V/100V 20A, 30A, 60A
- IEC Outlet: 3-Phase AC220V/380V 30A, AC100V/220V 30A
- DIN Outlet: 3-Phase AC220V/380V 30A, AC100V/220V 30A

Military RACK

Smart PDU is a power distribution equipment installed in a rack. Smart PDU of the POS is an innovative product that allows operators to monitor current, voltage, power, internal temperature, and humidity of a rack through the front display and remotely control the system of PDUs and racks, respectively.

Smart PDU - IEC

Smart PDU is a power distribution equipment installed in a rack. Smart PDU of the POS is an innovative product that allows operators to monitor current, voltage, power, internal temperature, and humidity of a rack through the front display and remotely control the system of PDUs and racks, respectively.

Smart PDU - DIN

Smart Containment System is a solution for cooling energy savings of IDCs. With its Gateway System, the product provides comprehensive management of conditions and power status of racks within the Smart Containment with an automatic door connected to a firefighting system.