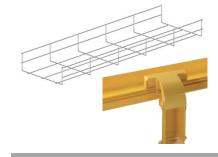

**KVM Switch** 

Fiber Cable Ducts and Wire Mesh Cable Trays are high-quality products that have passed international certification tests, such as UL. CE. etc.

RACK Cage for IDCs is a solution for setting up control zones within a secure zone, helping to ensure that all systems within the control zones are safely managed and protected from any external physical damages. This product will perfectly protect the company's reputation from accidents such as personal information leakage.

Fiber Cable Duct & Wire Mesh Cable Tray

**IDC RACK Cage** 

Smart Containment – Cold