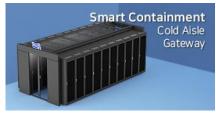

#### Smart CONTAINMENT

- Hot Aisle Containment
- Cold Aisle Containment
- Gateway Unit

# **Containment / Others**

Smart Containment System is a solution for cooling energy savings of IDCs. With its Gateway System, the product provides comprehensive management of conditions and power status of racks within the Smart Containment with an automatic Door connected to a firefighting system.

Fiber Cable Duct & Wire Mesh Cable Tray

**IDC RACK Cage** 

Smart Containment – Cold