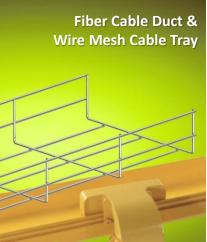

**KVM Switch** 

Fiber Cable Ducts and Wire Mesh Cable Trays are high-quality products that have passed international certification tests, such as UL. CE. etc.

RACK Cage for IDCs is a solution for setting up control zones within a secure zone, helping to ensure that all systems within the control zones are safely managed and protected from any external physical damages. This product will perfectly protect the company's reputation from accidents such as personal information leakage.

Fiber Cable Duct & Wire Mesh Cable Tray

**IDC RACK Cage** 

Smart Containment – Cold