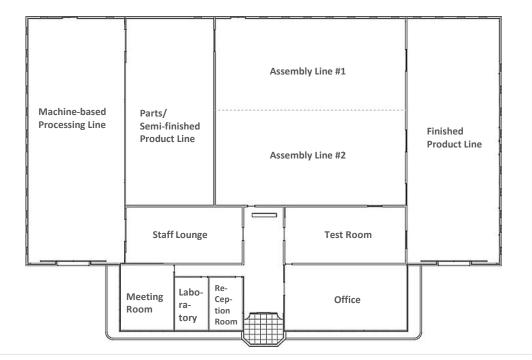

## Manufacturing Factory Floor Plan

### Manufacturing Factory Outline

| Category                          | Area (m²)        |  |  |  |
|-----------------------------------|------------------|--|--|--|
| Machine-based Processing Line     | 500              |  |  |  |
| Parts/ Semi-finished Product Line | 500              |  |  |  |
| Assembly Line #1, #2              | 1000             |  |  |  |
| PDU Line                          | 2F-500           |  |  |  |
| Finished Product Line             | 1F-500 / 2F-1324 |  |  |  |
| Laboratory                        | 50               |  |  |  |
| Meeting Room                      | 75               |  |  |  |
| Office                            | 200              |  |  |  |
| Staff Lounge                      | 250              |  |  |  |
| Parking Lot and others            | 3000             |  |  |  |
| Total                             | 7,899            |  |  |  |