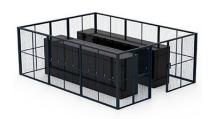

Smart PDU - DIN

Smart Containment System is a solution for cooling energy savings of IDCs. With its Gateway System, the product provides comprehensive management of conditions and power status of racks within the Smart Containment with an automatic door connected to a firefighting system.

The Gateway System is a comprehensive solution that enables a sufficient management of conditions and power status of racks within the Containment.

Smart Containment – Hot

# **Containment / Others**

Smart Containment System is a solution for cooling energy savings of IDCs. With its Gateway System, the product provides comprehensive management of conditions and power status of racks within the Smart Containment with an automatic Door connected to a firefighting system.

The Gateway System is a comprehensive solution that enables a sufficient management of conditions and power status of racks within the Containment.

multiple computers with a single console equipped with a monitor, keyboard and mouse, KVM Switch is used in Co-Location Rooms in IDCs and other locations where multiple number of PCs or servers are used. The product is compatible with various OSs and enables users to control up to 512 servers or PCs via one single console, reducing costs to secure sufficient size of area to set up a control zone. In addition, IP KVM is operated independently of other operating systems, allowing users to manage control systems remotely.