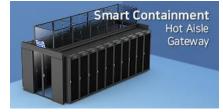

#### Smart CONTAINMENT

- Hot Aisle Containment
- Cold Aisle Containment
- Gateway Unit

Smart PDU - DIN

Smart Containment System is a solution for cooling energy savings of IDCs. With its Gateway System, the product provides comprehensive management of conditions and power status of racks within the Smart Containment with an automatic door connected to a firefighting system.

The Gateway System is a comprehensive solution that enables a sufficient management of conditions and power status of racks within the Containment.

Smart Containment – Hot

# **Containment / Others**

Smart Containment System is a solution for cooling energy savings of IDCs. With its Gateway System, the product provides comprehensive management of conditions and power status of racks within the Smart Containment with an automatic Door connected to a firefighting system.

The Gateway System is a comprehensive solution that enables a sufficient management of conditions and power status of racks within the Containment.

multiple computers with a single console equipped with a monitor, keyboard and mouse, KVM Switch is used in Co-Location Rooms in IDCs and other locations where multiple number of PCs or servers are used. The product is compatible with various OSs and enables users to control up to 512 servers or PCs via one single console, reducing costs to secure sufficient size of area to set up a control zone. In addition, IP KVM is operated independently of other operating systems, allowing users to manage control systems remotely.