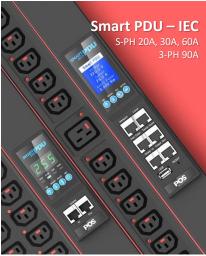

Military RACK

Smart PDU is a power distribution equipment installed in a rack. Smart PDU of the POS is an innovative product that allows operators to monitor current, voltage, power, internal temperature, and humidity of a rack through the front display and remotely control the system of PDUs and racks, respectively.

Smart PDU - IEC

Smart PDU is a power distribution equipment installed in a rack. Smart PDU of the POS is an innovative product that allows operators to monitor current, voltage, power, internal temperature, and humidity of a rack through the front display and remotely control the system of PDUs and racks, respectively.