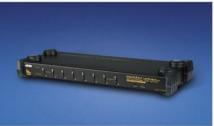

The Gateway System is a comprehensive solution that enables a sufficient management of conditions and power status of racks within the Containment.

multiple computers with a single console equipped with a monitor, keyboard and mouse, KVM Switch is used in Co-Location Rooms in IDCs and other locations where multiple number of PCs or servers are used. The product is compatible with various OSs and enables users to control up to 512 servers or PCs via one single console, reducing costs to secure sufficient size of area to set up a control zone. In addition, IP KVM is operated independently of other operating systems, allowing users to manage control systems remotely.

As a device that enables users to control

Category

- Cable KVM Desktop KVM
- Rack Mount KVM
- LCD KVM IP KVM SWITCH

Spec.

2 PORT / 4 PORT / 8 PORT

/ 16 PORT Manufacturer ATEN. ALTUSEN

Official of Partner of **ATEN** 

**KVM Switch** 

Fiber Cable Ducts and Wire Mesh Cable Trays are high-quality products that have passed international certification tests, such as UL. CE. etc.

RACK Cage for IDCs is a solution for setting up control zones within a secure zone, helping to ensure that all systems within the control zones are safely managed and protected from any external physical damages. This product will perfectly protect the company's reputation from accidents such as personal information leakage.