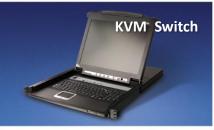

The Gateway System is a comprehensive solution that enables a sufficient management of conditions and power status of racks within the Containment.

multiple computers with a single console equipped with a monitor, keyboard and mouse, KVM Switch is used in Co-Location Rooms in IDCs and other locations where multiple number of PCs or servers are used. The product is compatible with various OSs and enables users to control up to 512 servers or PCs via one single console, reducing costs to secure sufficient size of area to set up a control zone. In addition, IP KVM is operated independently of other operating systems, allowing users to manage control systems remotely.

As a device that enables users to control

Category

- Cable KVM Desktop KVM
- Rack Mount KVM
- LCD KVM IP KVM SWITCH

Spec.

2 PORT / 4 PORT / 8 PORT

/ 16 PORT Manufacturer ATEN. ALTUSEN

Official of Partner of **ATEN** 

**KVM Switch** 

Fiber Cable Ducts and Wire Mesh Cable Trays are high-quality products that have passed international certification tests, such as UL. CE. etc.

RACK Cage for IDCs is a solution for setting up control zones within a secure zone, helping to ensure that all systems within the control zones are safely managed and protected from any external physical damages. This product will perfectly protect the company's reputation from accidents such as personal information leakage.