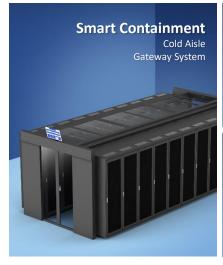

# **Containment / Others**

Smart Containment System is a solution for cooling energy savings of IDCs. With its Gateway System, the product provides comprehensive management of conditions and power status of racks within the Smart Containment with an automatic Door connected to a firefighting system.

The Gateway System is a comprehensive solution that enables a sufficient management of conditions and power status of racks within the Containment.

multiple computers with a single console equipped with a monitor, keyboard and mouse, KVM Switch is used in Co-Location Rooms in IDCs and other locations where multiple number of PCs or servers are used. The product is compatible with various OSs and enables users to control up to 512 servers or PCs via one single console, reducing costs to secure sufficient size of area to set up a control zone. In addition, IP KVM is operated independently of other operating systems, allowing users to manage control systems remotely.

Fiber Cable Duct & Wire Mesh Cable Tray

**IDC RACK Cage** 

Smart Containment – Cold