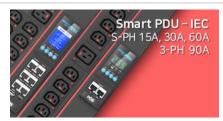

#### ■ Smart PDU (Power Distribution Unit)

- IEC Outlet: Single Phase AC220V/100V 20A, 30A, 60A
- DIN Outlet: Single Phase AC220V/100V 20A, 30A, 60A
- IEC Outlet: 3-Phase AC220V/380V 30A, AC100V/220V 30A
- DIN Outlet: 3-Phase AC220V/380V 30A, AC100V/220V 30A

Smart PDU - IEC

Smart PDU is a power distribution equipment installed in a rack. Smart PDU of the POS is an innovative product that allows operators to monitor current, voltage, power, internal temperature, and humidity of a rack through the front display and remotely control the system of PDUs and racks, respectively.