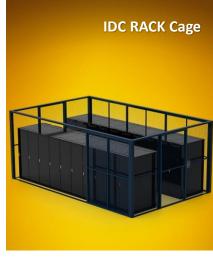

**KVM Switch** 

Fiber Cable Ducts and Wire Mesh Cable Trays are high-quality products that have passed international certification tests, such as UL. CE. etc.

RACK Cage for IDCs is a solution for setting up control zones within a secure zone, helping to ensure that all systems within the control zones are safely managed and protected from any external physical damages. This product will perfectly protect the company's reputation from accidents such as personal information leakage.

Fiber Cable Duct & Wire Mesh Cable Tray

**IDC RACK Cage** 

Smart Containment – Cold