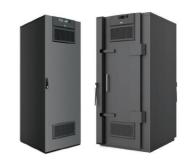

## **Smart RACK**

Racks used in IDCs are categorized into server rack, network rack and patch rack, depending on their usage. P707 RACK is an innovative product that features its contemporary design for modern IT environments with its seismic proof functions. Also, the lighting alarm and monitoring system duly provides preemptive protection and convenience for operators.

Smart ID RACK (Industrial) is an innovative product that combines smart design which provides modernized power distribution and FA environments with ease of use and seismic proof functions. In addition, the product provides convenient environments to mount parts or equipment with its multi-punching structure that enables users to easily install vertical and horizontal brackets in any location.